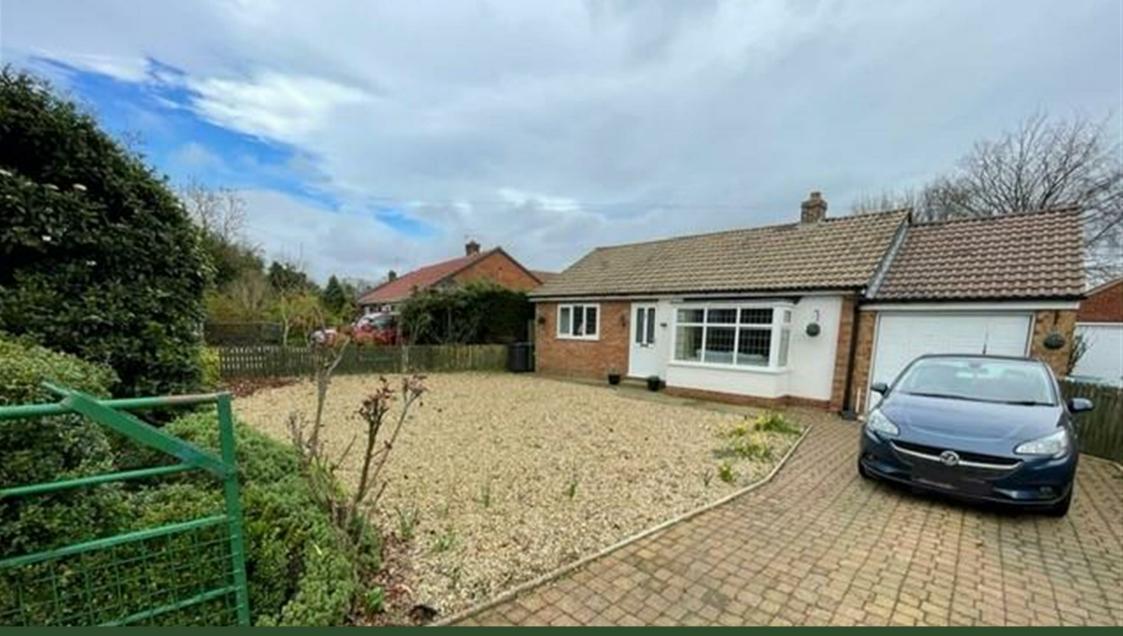

# Leeming Lane

Northallerton, DL7

BEAUTIFULLY PRESENTED DETACHED BUNGALOW IN A VILLAGE LOCATION SITTING ON A SUBSTANTIAL PLOT INCLUDING AN IMPPRESSIVELY LARGE REAR GARDEN.

- DETACHED BUNGALOW
  - TWO BATHROOMS
  - VILLAGE LOCATION

- LARGE GARDEN TO REAR
  - GARAGE
  - CLOSE TO A1

### **SERVICES**

Mains water, gas and drainage.

NYCC COUNCIL TAX BAND - C

EPC - TBC

49 Leeming lane is a beautifully presented detached bungalow with impressive sized gardens to the rear and front. The sitting room is stylish and spacious complemented with a feature fire place. The property enjoys a bathroom and an additional shower room. The kitchen boasts lovely oak wall and base cupboards. with the added bonus of a cream Range double oven with gas hob above. The separate dining room gives access to the rear of the property through twin French doors. All three bedrooms are a good size and the rear bedroom has the advantage of looking out over the rear garden. The property enjoys gas central heating and a good sized garage.