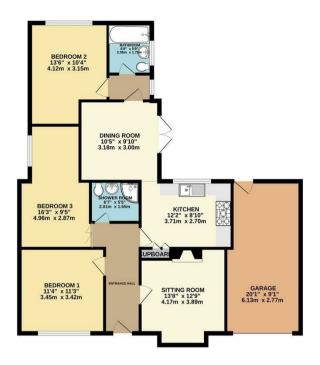

#### GROUND FLOOR 1100 sq.ft. (102.2 sq.m.) approx.

LEEMING LANE, NORTHALLERTON, NORTH YORKSHIRE. DL7 9RR

TOTAL FLOOR AREA: 1100 sq.ft. (102.2 sq.m.) approx.
White every attempt has been made to ensure the accuracy of the floorgish contained beer, measurement of above, sundown, rooms and any experience and no responsibly to stein not any en omission or mis-distinct. This plan is for fluxibative purposes only and should be used as such by an persponsible professional to the steel of any experience of the profession of the steel of any operation. The sales the time for experience for the profession of the steel of after to granter.