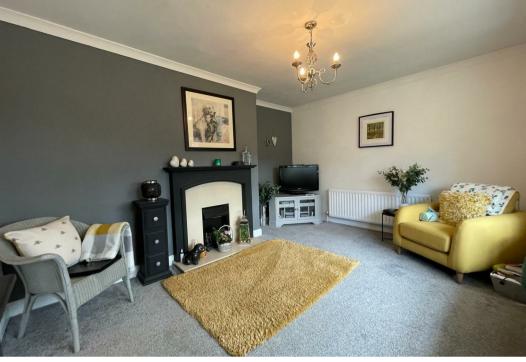

### **SERVICES**

Mains water, gas and drainage.

NYCC COUNCIL TAX BAND - C

EPC - TBC

49 Leeming lane is a beautifully presented detached bungalow with impressive sized gardens to the rear and front. The sitting room is stylish and spacious complemented with a feature fire place. The property enjoys a bathroom and an additional shower room. The kitchen boasts lovely oak wall and base cupboards. with the added bonus of a cream Range double oven with gas hob above. The separate dining room gives access to the rear of the property through twin French doors. All three bedrooms are a good size and the rear bedroom has the advantage of looking out over the rear garden. The property enjoys gas central heating and a good sized garage.