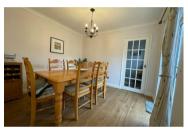

### **SERVICES**

Mains water, gas and drainage.

NYCC COUNCIL TAX BAND - C

EPC - TBC

49 Leeming lane is a beautifully presented detached bungalow with impressive sized gardens to the rear and front. The sitting room is stylish and spacious complemented with a feature fire place. The property enjoys a bathroom and an additional shower room. The kitchen boasts lovely oak wall and base cupboards. with the added bonus of a cream Range double oven with gas hob above. The separate dining room gives access to the rear of the property through twin French doors. All three bedrooms are a good size and the rear bedroom has the advantage of looking out over the rear garden. The property enjoys gas central heating and a good sized garage.