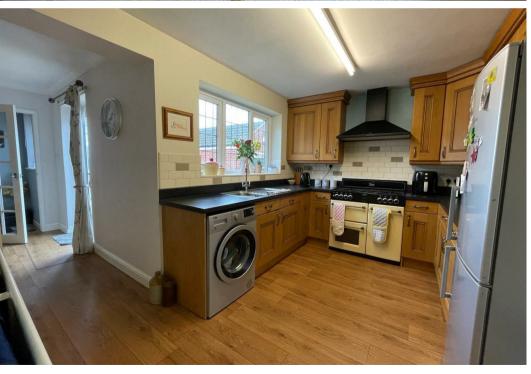

### **SERVICES**

Mains water, gas and drainage.

NYCC COUNCIL TAX BAND - C

EPC - TBC

49 Leeming lane is a beautifully presented detached bungalow with impressive sized gardens to the rear and front. The sitting room is stylish and spacious complemented with a feature fire place. The property enjoys a bathroom and an additional shower room. The kitchen boasts lovely oak wall and base cupboards. with the added bonus of a cream Range double oven with gas hob above. The separate dining room gives access to the rear of the property through twin French doors. All three bedrooms are a good size and the rear bedroom has the advantage of looking out over the rear garden. The property enjoys gas central heating and a good sized garage.