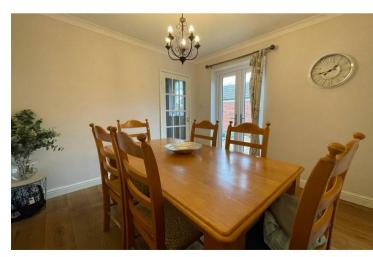

### **SERVICES**

Mains water, gas and drainage.

NYCC COUNCIL TAX BAND - C

EPC - TBC

49 Leeming lane is a beautifully presented detached bungalow with impressive sized gardens to the rear and front. The sitting room is stylish and spacious complemented with a feature fire place. The property enjoys a bathroom and an additional shower room. The kitchen boasts lovely oak wall and base cupboards. with the added bonus of a cream Range double oven with gas hob above. The separate dining room gives access to the rear of the property through twin French doors. All three bedrooms are a good size and the rear bedroom has the advantage of looking out over the rear garden. The property enjoys gas central heating and a good sized garage.