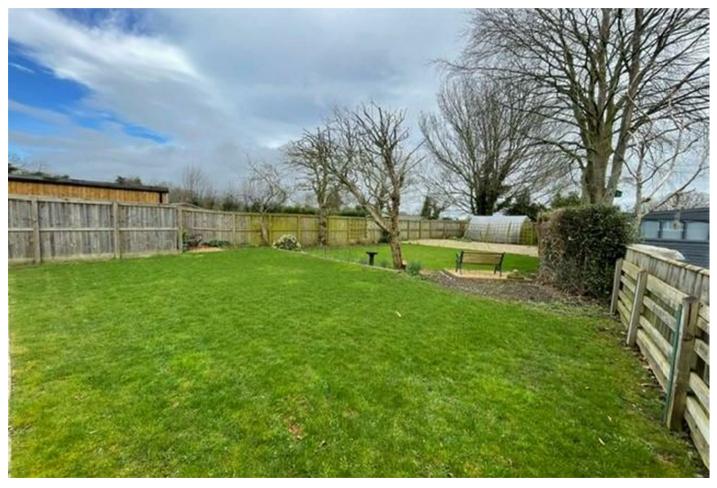

# Leeming Lane

Northallerton, DL7

BEAUTIFULLY PRESENTED DETACHED BUNGALOW IN A VILLAGE LOCATION SITTING ON A SUBSTANTIAL PLOT INCLUDING AN IMPPRESSIVELY LARGE REAR GARDEN.

- DETACHED BUNGALOW
  - TWO BATHROOMS
  - VILLAGE LOCATION

- LARGE GARDEN TO REAR
  - GARAGE
  - CLOSE TO A1

### **SERVICES**

Mains water, gas and drainage.

NYCC COUNCIL TAX BAND - C

EPC - TBC

49 Leeming lane is a beautifully presented detached bungalow with impressive sized gardens to the rear and front. The sitting room is stylish and spacious complemented with a feature fire place. The property enjoys a bathroom and an additional shower room. The kitchen boasts lovely oak wall and base cupboards. with the added bonus of a cream Range double oven with gas hob above. The separate dining room gives access to the rear of the property through twin French doors. All three bedrooms are a good size and the rear bedroom has the advantage of looking out over the rear garden. The property enjoys gas central heating and a good sized garage.