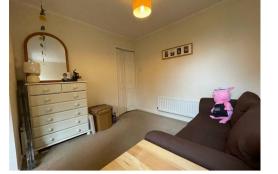

### **SERVICES**

Mains water, gas and drainage.

NYCC COUNCIL TAX BAND - C

EPC - TBC

49 Leeming lane is a beautifully presented detached bungalow with impressive sized gardens to the rear and front. The sitting room is stylish and spacious complemented with a feature fire place. The property enjoys a bathroom and an additional shower room. The kitchen boasts lovely oak wall and base cupboards. with the added bonus of a cream Range double oven with gas hob above. The separate dining room gives access to the rear of the property through twin French doors. All three bedrooms are a good size and the rear bedroom has the advantage of looking out over the rear garden. The property enjoys gas central heating and a good sized garage.